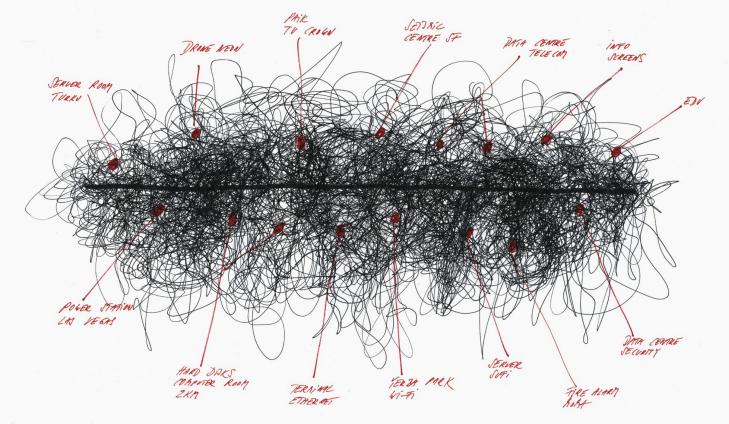

## Cloud, 2011 - ongoing

electromagnetic sound installation, electrical cable, electromagnetic headphones, 12 channel composition

"Cloud" has been exhibited in different site specific arrangements and always new sound combinations

## **Electromagnetic induction**

Electromagnetic induction is the creation of an electro-motive force (EMF) by way of a moving magnetic field around an electric conductor and, conversely, the creation of current by moving an electric conductor through a static magnetic field.