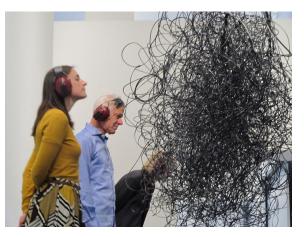

## CLOUD

Christina Kubisch

## Cloud, 2011 - ongoing

electromagnetic sound installation, electrical cable, electromagnetic headphones, 12 channel composition

"Cloud" has been exhibited in different site specific arrangements and always new sound combinations

https://christinakubisch.de/installations/clo ud-induction

CLOUD MoMA Jan Francisco

Æ