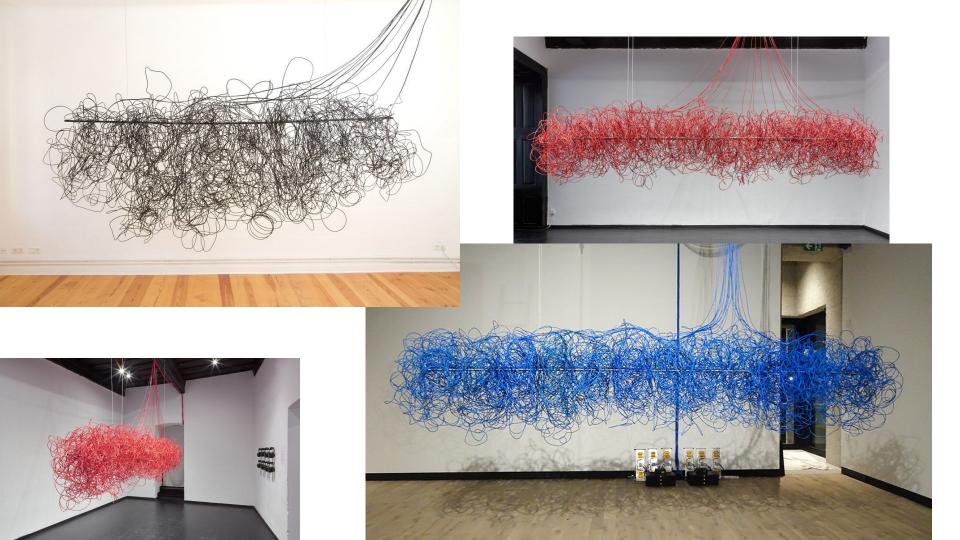

## Cloud, 2011 - ongoing

electromagnetic sound installation, electrical cable, electromagnetic headphones, 12 channel composition

"Cloud" has been exhibited in different site specific arrangements and always new sound combinations