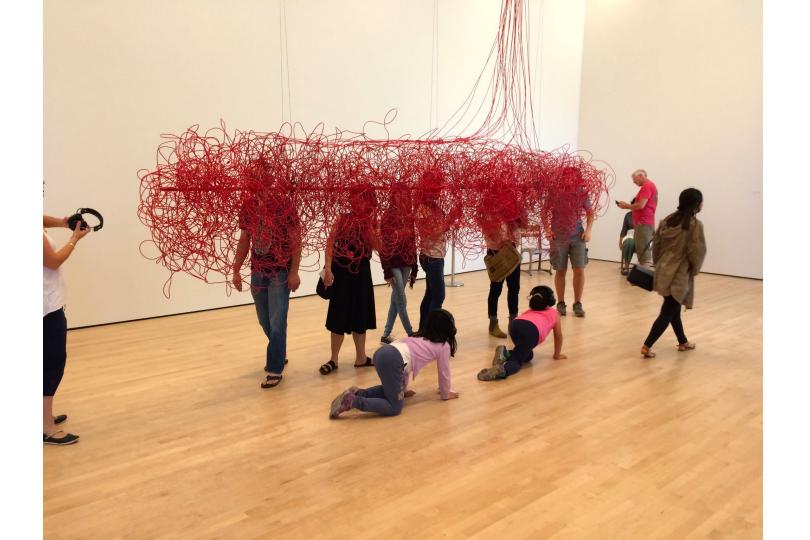

## CLOUD

Christina Kubisch

## Cloud, 2011 - ongoing

electromagnetic sound installation, electrical cable, electromagnetic headphones, 12 channel composition

"Cloud" has been exhibited in different site specific arrangements and always new sound combinations

https://christinakubisch.de/installations/clo ud-induction

CLOUD MoMA Jan Francisco

Æ