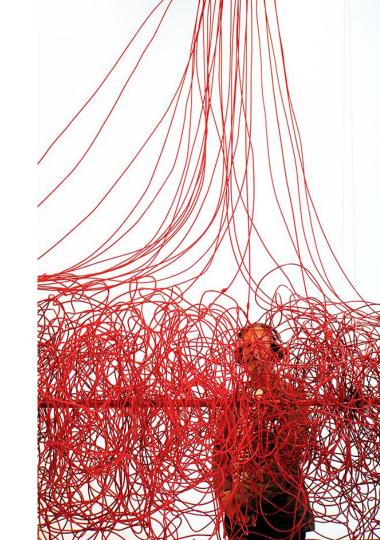

## Cloud, 2011 - ongoing

electromagnetic sound installation, electrical cable, electromagnetic headphones, 12 channel composition

"Cloud" has been exhibited in different site specific arrangements and always new sound combinations